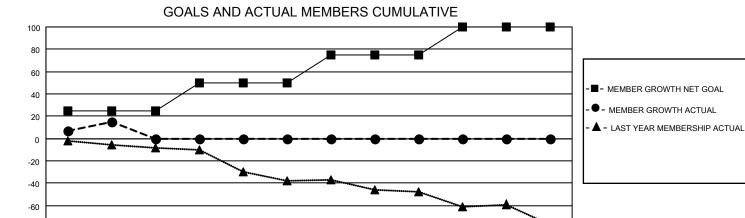

## District 27 D2

| Clubs RESULTS FOR 2021-2022 |   |   |   | Members RESULTS FOR 2021-2022 |    |    |    |
|-----------------------------|---|---|---|-------------------------------|----|----|----|
|                             |   |   |   |                               |    |    |    |
| JULY/AUG/SEPT               | 0 | 0 | 0 | JULY/AUG/SEPT                 | 25 | 34 | 17 |
| OCT/NOV/DEC                 | 0 | 0 | 0 | OCT/NOV/DEC                   | 25 | 0  | 0  |
| JAN/FEB/MAR                 | 1 | 0 | 0 | JAN/FEB/MAR                   | 25 | 0  | 0  |
| APR/MAY/JUNE                | 1 | 0 | 0 | APR/MAY/JUNE                  | 25 | 0  | 0  |

MAY

JUNE

-80

JULY

AUG

SEPT

ОСТ

Results as of: 8/31/2021